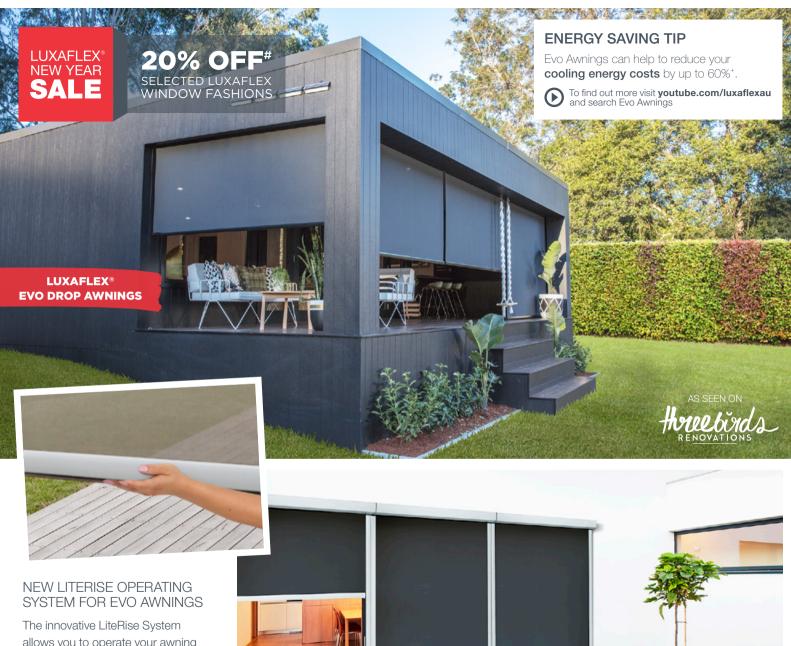

**LUXAFLEX®** 

**EVO STC AWNINGS** 

allows you to operate your awning without the need for a motor or a crank handle. Simply raise or lower the bottom rail to the desired height. Available with Evo STC Awnings.