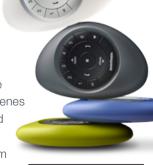

# SET YOUR SCENES WITH POWERVIEW®

With PowerView Motorisation, the world's most beautiful window fashions are now the most intelligent. This innovative wireless system controls any powered Luxaflex Softshade, Roller Blind or Evo Awning in your home.

Use the PowerView App to create distinct Scenes for your daily life. Your unique collection of personalised Scenes is easy to set up, operate and manage. Name them, colour code them and organise them in the way that is easiest for you and your family to use.