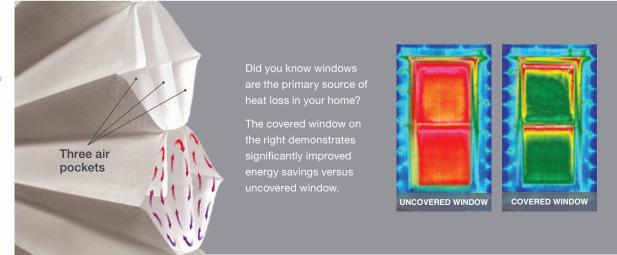

### REDUCE YOUR HEATING COSTS BY UP TO 43%<sup>^</sup>

The patented honeycomb design of Duette® Architella® Shades has three distinct air pockets for superior energy efficiency and increased insulation.

Insulate at the window and reduce your heating costs by up to 43% with Luxaflex Duette Architella Shades.