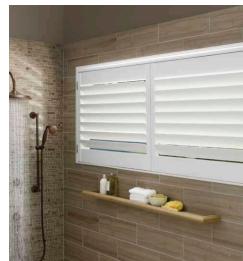

### VERSATILITY AT ITS FINEST

PolySatin Shutters are the modern alternative to traditional wooden shutters and are virtually maintenance free. Made to measure in Australia from a polyresin compound, the shutters are designed for strength and durability and will not blister, peel, flake, corrode or fade and will never need painting, making them suitable for inside and outside the home.