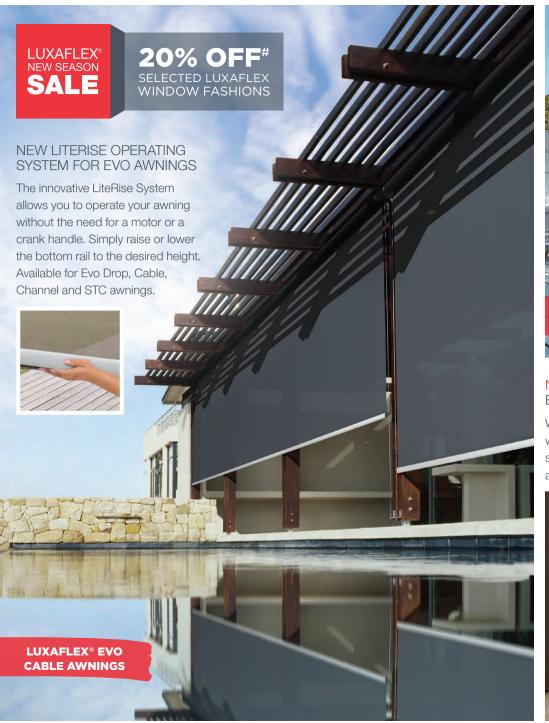

nnounced on Thursday 2 November 2017.



## THE LATEST FABRIC TRENDS



#### 100% PET SUNSCREEN

GreenView Sunscreen is a 100% PET (recycled plastic bottles) woven ECO-friendly fabric, containing a minimum of 70% recycled materials. It is PVC, Halogen, Lead and Formaldehyde free. The range is focused on committing to a healthier approach for the environment. One square metre of GreenView fabric is made from 4 plastic (PET) bottles.

#### **PRINTS CHARMING**

The Luxaflex Print Collection is an exclusive partnership with Signature Prints and the Whitehouse Institute of Design. An artful take on window coverings, The Print Collection provides a new dimension of play for Roller Blinds, incorporating modern textures, patterns and colourways.





SPRING BLOOM

#### **TEXTURED FABRICS**











# NEW! CANVAS, DICKSON® AND EVERSCREEN COLLECTIONS

With the new external fabric colours for 2017, we introduce a classic range of solids and stripes in a refreshed palette of grey tones and natural brown hues.

















## **SHARE & WIN \$250**

We would love to see your Luxaflex makeover. Tag us in your photo with the hashtag **#myluxaflexaus** 





Visit **luxaflex.com.au** to find your local showroom