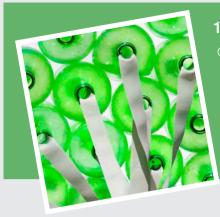

#### 100% PET SUNSCREEN

GreenView Sunscreen is a 100% PET (recycled plastic bottles) woven ECO-friendly fabric, containing a minimum of 70% recycled materials. It is PVC, Halogen, Lead and Formaldehyde free. The range is focused on committing to a healthier approach for the environment. One square metre of GreenView fabric is made from 4 plastic (PET) bottles.