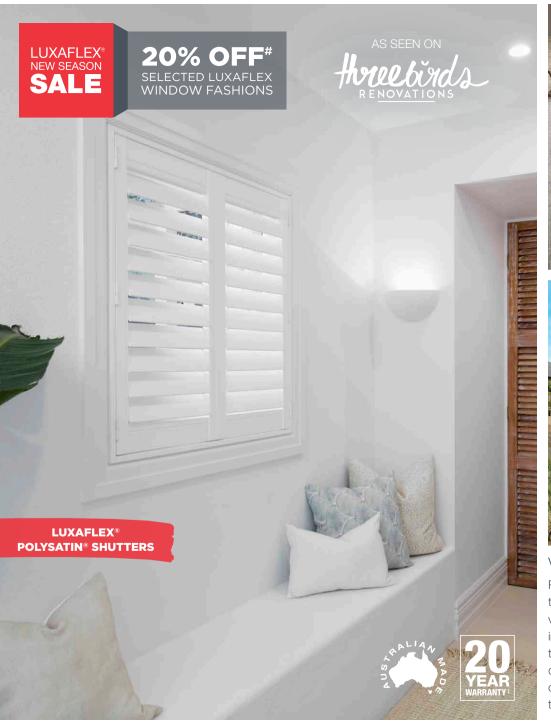

### VERSATILITY AT ITS FINEST

PolySatin Shutters are the modern alternative to traditional wooden shutters and are virtually maintenance free. Made to measure in Australia from a polyresin compound, the shutters are designed for strength and durability and will not blister, peel, flake, corrode or fade and will never need painting, making them suitable for inside and outside the home.