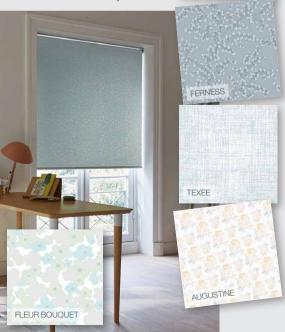

n three months of the draw.

The winner will be announced on Thursday 2 November 2017.



## THE LATEST FABRIC TRENDS



#### 100% PET SUNSCREEN

GreenView Sunscreen is a 100% PET (recycled plastic bottles) woven ECO-friendly fabric, containing a minimum of 70% recycled materials. It is PVC, Halogen, Lead and Formaldehyde free. The range is focused on committing to a healthier approach for the environment. One square metre of GreenView fabric is made from 4 plastic (PET) bottles.

#### **PRINTS CHARMING**

The Luxaflex Print Collection is an exclusive partnership with Signature Prints and the Whitehouse Institute of Design. An artful take on window coverings, The Print Collection provides a new dimension of play for Roller Blinds, incorporating modern textures, patterns and colourways.





SPRING BLOOM

#### **TEXTURED FABRICS**











# NEW! CANVAS, DICKSON® AND EVERSCREEN COLLECTIONS

With the new external fabric colours for 2017, we introduce a classic range of solids and stripes in a refreshed palette of grey tones and natural brown hues.

















## **SHARE & WIN \$250**

We would love to see your Luxaflex makeover. Tag us in your photo with the hashtag **#myluxaflexaus** 





Visit **luxaflex.com.au** to find your local showroom