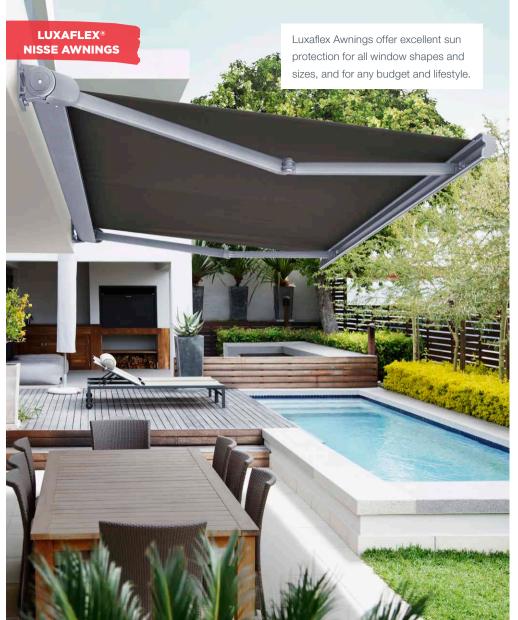

led materials. It is PVC, Halogen, Lead and Formaldehyde free. The range is focused on committing to a healthier approach for the environment. One square metre of GreenView fabric is made from 4 plastic (PET) bottles.

#### **PRINTS CHARMING**

The Luxaflex Print Collection is an exclusive partnership with Signature Prints and the Whitehouse Institute of Design. An artful take on window coverings, The Print Collection provides a new dimension of play for Roller Blinds, incorporating modern textures, patterns and colourways.





SPRING BLOOM

#### **TEXTURED FABRICS**











# NEW! CANVAS, DICKSON® AND EVERSCREEN COLLECTIONS

With the new external fabric colours for 2017, we introduce a classic range of solids and stripes in a refreshed palette of grey tones and natural brown hues.

















## **SHARE & WIN \$250**

We would love to see your Luxaflex makeover. Tag us in your photo with the hashtag **#myluxaflexaus** 





Visit **luxaflex.com.au** to find your local showroom