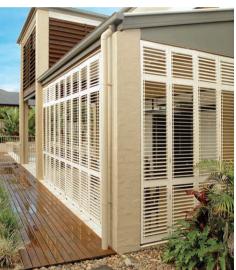

### VERSATILITY AT ITS FINEST

PolySatin Shutters are the modern alternative to traditional wooden shutters and are virtually maintenance free. Made to measure in Australia from a polyresin compound, the shutters are designed for strength and durability and will not blister, peel, flake, corrode or fade and will never need painting, making them suitable for inside and outside the home.