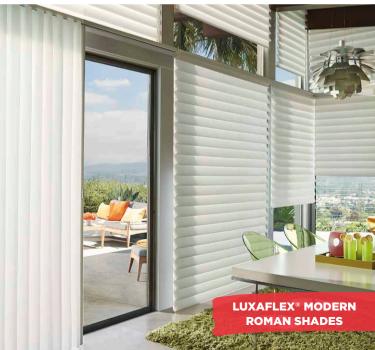

### VERSATILITY AT ITS FINEST

PolySatin Shutters are the modern alternative to traditional wooden shutters and are virtually maintenance free. Made to measure in Australia from a polyresin compound, the shutters are designed for strength and durability and will not blister, peel, flake, corrode or fade and will never need painting, making them suitable for inside and outside the home.







your daily personalised settings with your smartphone, tablet or our Pebble® Scene Controller.

See PowerView in motion at youtube.com/luxaflexau







Visit **luxaflex.com.au/competition** and tell us why you want Luxaflex Window Fashions in your home to go into the draw.

Don't wait to purchase! The lucky winner will be credited the value of their Luxaflex purchase (up to \$5,000 incl. GST, excluding installation and motorisation) made during the promotional period.

If the winner has not yet purchased, they can visit a showroom to make their Luxaflex purchase within three months of the draw.

The winner will be announced on Thursday 2 November 2017.



## THE LATEST FABRIC TRENDS



#### 100% PET SUNSCREEN

GreenView Sunscreen is a 100% PET (recycled plastic bottles) woven ECO-frie