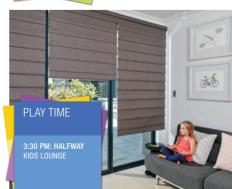

## SET YOUR SCENES WITH POWERVIEW

With PowerView™ Motorisation from Luxaflex® Window Fashions, the world's most beautiful window fashions are now the most intelligent. This innovative wireless system controls any powered Luxaflex Softshade, Roller Blind or Evo Awning in your home.

Use the PowerView™ App to create distinct Scenes for your daily life. Your unique collection of personalised Scenes is easy to set up, operate and manage.

Name them, colour code them and organise them in the way that is easiest for you and your family to use.