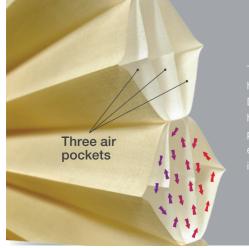

The patented honeycomb design of Duette Architella Shades has three distinct air pockets for superior energy efficiency and increased insulation.

The infra-red images show a covered window on the right demonstrating ignificantly improved energy savings ersus the uncovered window on the left