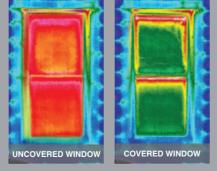

The patented honeycomb design of Duette Architella Shades has three distinct air pockets for superior energy efficiency and increased insulation.

The infra-red images show a covered window on the right demonstrating ignificantly improved energy savings ersus the uncovered window on the left