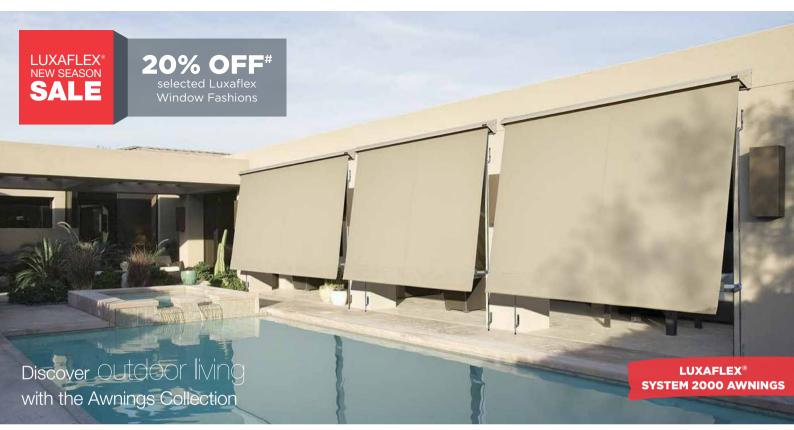

# Discover the latest COIOUT TRANS with new Luxaflex Classic Series fabrics

**Everscreen external fabric range** is now offered in a refreshed and on-trend contemporary colour palette of darks, greys and neutrals to suit almost any exterior décor. With 5 colours in 1% openness and 13 colours in 5% openness option, it offers differing levels of daytime privacy without compromising the view.