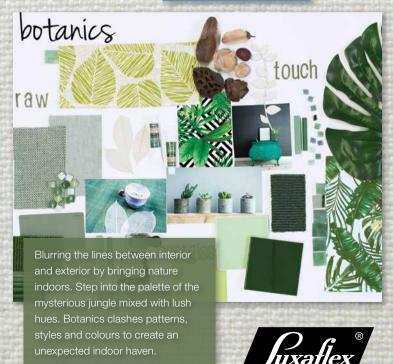

# Discover the latest COIOUT TRANS with new Luxaflex Classic Series fabrics

**Everscreen external fabric range** is now offered in a refreshed and on-trend contemporary colour palette of darks, greys and neutrals to suit almost any exterior décor. With 5 colours in 1% openness and 13 colours in 5% openness option, it offers differing levels of daytime privacy without compromising the view.