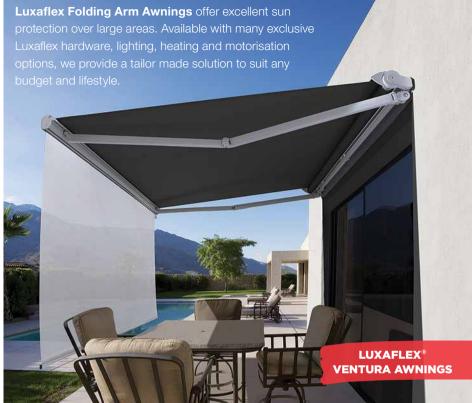

# Discover the latest COIOUT TRANS with new Luxaflex Classic Series fabrics

**Everscreen external fabric range** is now offered in a refreshed and on-trend contemporary colour palette of darks, greys and neutrals to suit almost any exterior décor. With 5 colours in 1% openness and 13 colours in 5% openness option, it offers differing levels of daytime privacy without compromising the view.