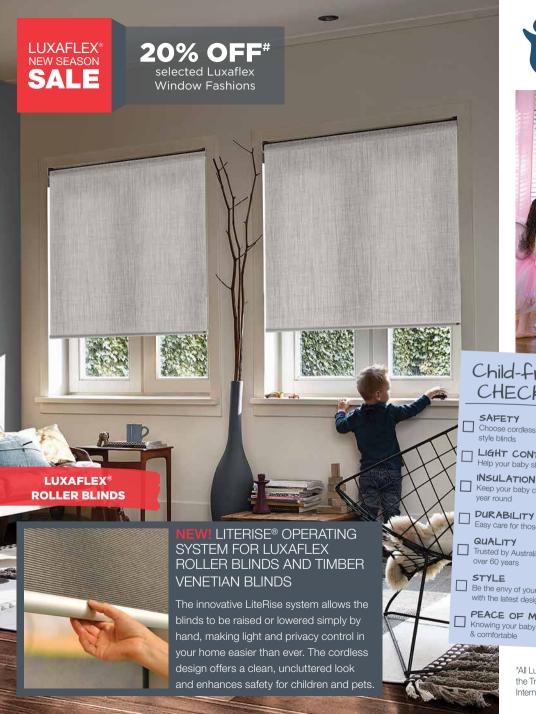

## Child-friendly CHECKLIST

### SAFETY

Choose cordless or secure cord style blinds

LIGHT CONTROL Help your baby sleep day & night

## INSULATION

Keep your baby comfortable

Easy care for those little hand prints

Trusted by Australian families for over 60 years

Be the envy of your mothers' group with the latest designer look

## PEACE OF MIND

Knowing your baby is safe & comfortable

We understand the importance of safety in the home, especially for those with young children and pets. That's why all Luxaflex Window Fashions are designed with safety in mind and are compliant with the latest ACCC Child Safety Regulations to ensure they can be operated in a safe manner. Our Child-friendly Checklist will guide you in making the right selection for your family.