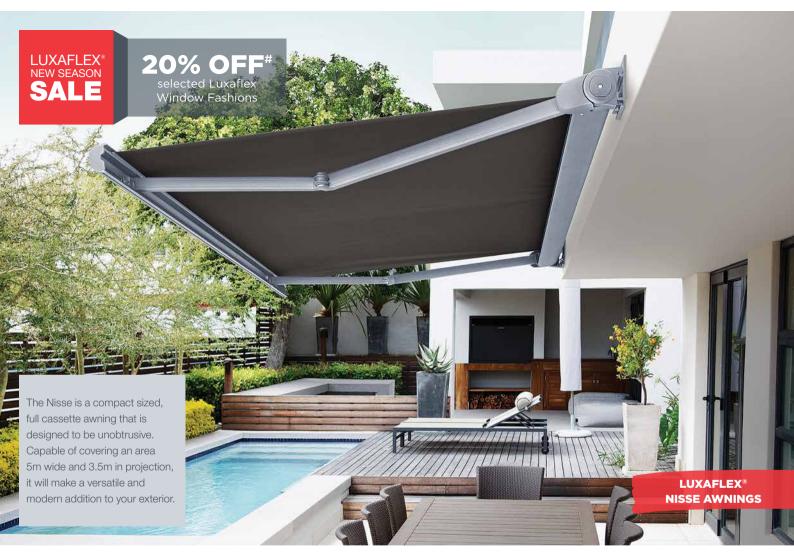

# Discover the latest COIOUT TRANS with new Luxaflex Classic Series fabrics

**Everscreen external fabric range** is now offered in a refreshed and on-trend contemporary colour palette of darks, greys and neutrals to suit almost any exterior décor. With 5 colours in 1% openness and 13 colours in 5% openness option, it offers differing levels of daytime privacy without compromising the view.